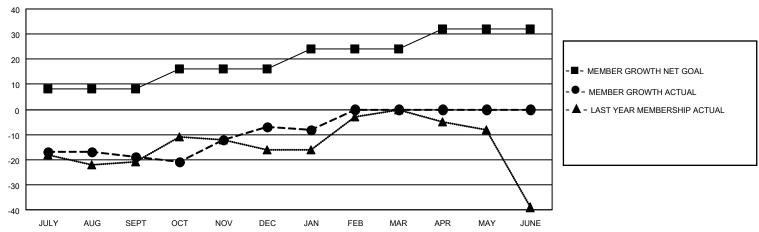

#### GOALS AND ACTUAL MEMBERS CUMULATIVE

| DROPPED CLUBS: 1 |    | 17 CLUBS OF 43 ADDED 1 OR MORE<br>NEW MEMBERS | GENDER DISTRIBUTION  MALE 638 (65.04%) |              |     |
|------------------|----|-----------------------------------------------|----------------------------------------|--------------|-----|
| DROPPED MEMBERS  |    |                                               | FEMALE                                 | 343 (34.96%) |     |
| DECEASED         | 15 | CLICK HERE FOR CUMULATIVE                     | TOTAL FAMILY UNIT MEMBERS              |              | 224 |
| CLUB CANCELLED   | 0  | MEMBERSHIP DATA                               |                                        |              | 112 |
| OTHER 48         |    |                                               | FAMILY MEMBERS PAYING HALF DUES        |              | 113 |
| TOTAL            | 63 |                                               | BOEG                                   |              |     |